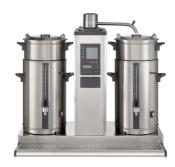

#### Types of Machines we Provide

Nespresso Compatible Coffee Machine

Okka Turkish Coffee Machine

Filter/American Coffee Machine Bravilor Bonamat 10 Liters & 20 Liters