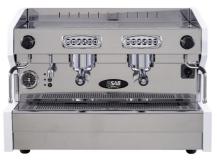

#### Types of Machines we Provide

Traditional Coffee Machine SAB (2 & 3 Group)

Automtic Coffee Grinder Cunill