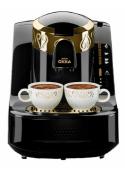

#### Types of Machines we Provide

Nespresso Compatible Coffee Machine

Okka Turkish Coffee Machine

Filter/American Coffee Machine Bravilor Bonamat 10 Liters & 20 Liters