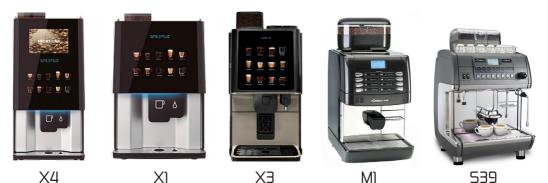

#### Fully Automatic Coffee Machines

Coffee Tech – Vitro

La Cimbali

Our Partners

Our Partners

STEIGENBERGER GOLF RESORT EL GOUNA - RED SEA